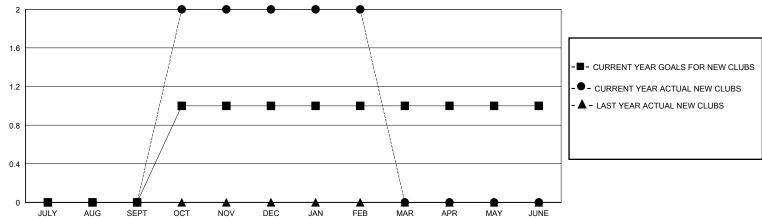

## GMT: LOCATION BRITISH COLUMBIA GMT CA

| Clubs                 |               |           | Members       |                       |                       |                         |                                                    |
|-----------------------|---------------|-----------|---------------|-----------------------|-----------------------|-------------------------|----------------------------------------------------|
| RESULTS FOR 2023-2024 |               |           |               | RESULTS FOR 2023-2024 |                       |                         |                                                    |
| QUARTER               | NEW CLUB GOAL | NEW CLUBS | DROPPED CLUBS | QUARTER MEMB          | ER GROWTH NET<br>GOAL | MEMBER GROWTH<br>ACTUAL | DROPPED<br>MEMBERS ACTUAL<br>(including transfers) |
| JULY/AUG/SEPT         | 0             | 0         | 0             | JULY/AUG/SEPT         | 20                    | 71                      | 43                                                 |
| OCT/NOV/DEC           | 1             | 2         | 0             | OCT/NOV/DEC           | 25                    | 110                     | 81                                                 |
| JAN/FEB/MAR           | 0             | 0         | 2             | JAN/FEB/MAR           | 15                    | 38                      | 33                                                 |
| APR/MAY/JUNE          | 0             | 0         | 0             | APR/MAY/JUNE          | 25                    | 0                       | 0                                                  |