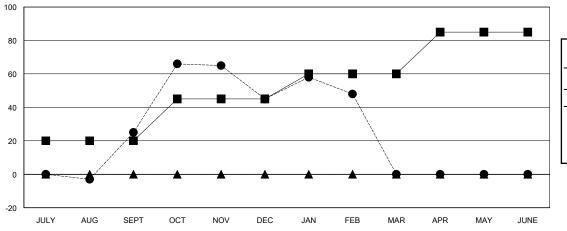

## GMT: LOCATION BRITISH COLUMBIA GMT CA

| Clubs                 |               |           | Members       |                       |                       |                         |                                                    |
|-----------------------|---------------|-----------|---------------|-----------------------|-----------------------|-------------------------|----------------------------------------------------|
| RESULTS FOR 2023-2024 |               |           |               | RESULTS FOR 2023-2024 |                       |                         |                                                    |
| QUARTER               | NEW CLUB GOAL | NEW CLUBS | DROPPED CLUBS | QUARTER MEMB          | ER GROWTH NET<br>GOAL | MEMBER GROWTH<br>ACTUAL | DROPPED<br>MEMBERS ACTUAL<br>(including transfers) |
| JULY/AUG/SEPT         | 0             | 0         | 0             | JULY/AUG/SEPT         | 20                    | 71                      | 43                                                 |
| OCT/NOV/DEC           | 1             | 2         | 0             | OCT/NOV/DEC           | 25                    | 110                     | 81                                                 |
| JAN/FEB/MAR           | 0             | 0         | 2             | JAN/FEB/MAR           | 15                    | 38                      | 33                                                 |
| APR/MAY/JUNE          | 0             | 0         | 0             | APR/MAY/JUNE          | 25                    | 0                       | 0                                                  |

## GOALS AND ACTUAL MEMBERS CUMULATIVE

| ■- | MEMBER      | GROWTH NET    | GOAL |
|----|-------------|---------------|------|
| _  | IVILIVIDLIX | CITCOVVIIIINE | OOAL |

- ■ - MEMBER GROWTH ACTUAL

- ▲ - LAST YEAR MEMBERSHIP ACTUAL